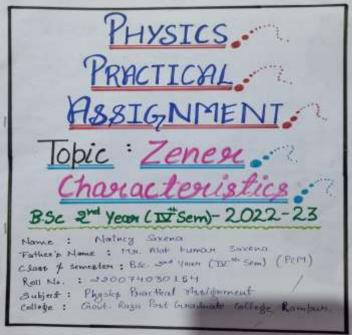

nt Program**



### **EXPERIMENTAL LEARNING - Chemistry Department**





### EXPERIMENTAL LEARNING - Physics Department





#### **Ouiz and PPT Presentation**









### **ASSIGNMENT- Physics Department**





#### GOVT. RAZA PG COLLEGE

GEOGRAPHY PRACTICAL EXAM 2021
Assignment Task (A+B)

- 1- Roll Number :- 190014030601
- 2- Name of student :- Ansar Ali
- 3- Class :- B.A IIIrd
- 4- Father Name:- Mohd Ibraheem
- 5- Subject :- Geography

#### Marks Obtained Detail's:-

- 1: Assignment PART A:-
- 2:-Assignment PART B:-
- 3:-Internal Assessment:-
- (Prac. Record etc) 4:- TOTAL Marks Obtained:-

Sign. Of Examiners

### GOVT. RAZA PG COLLEGE RAMPUR (U.P)

NAME:- KAMAL SINGH

FATHER'S NAME:-HUKAM SINGH

CLASS:- B.Sc -2nd (PCM)

SEMESTER:- 4TH

ROLL NO .:- 220074030339

SUBJECT:- PHYSICS





### **ASSIGNMENT - Commerce Department**



to any tensor to receive SH012.1 96.1
In any tensor to receive MEMBOOR SHIP

THE PROPERTY OF T

er Cimic Control of the Section of the Control of t A 2 febre 2 per 2 febre 2 per 2 per



















### **ASSIGNMENT – English**





| ENT RO      | iza P.G College  |
|-------------|------------------|
| Name        | Sidrakha         |
| lathuri Nam | e Mr.Zamankhan   |
| Class       | BA 5 Semester    |
| Pall No     | 220014030624     |
| Subject     | English (FAPERI) |







### ASSIGNMENT - Geography





| 1 | Onlines (27)                                                                                                                                                                      |
|---|------------------------------------------