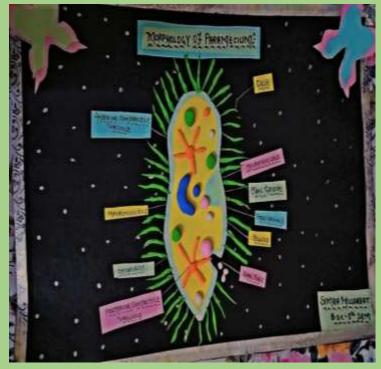

ala Mam Assistant Professor Department of Botany Govt. Raza P.G. College Rampur

# 6

## MEDICINAL PLANTS

A

Survey Report Submitted to Department of Botany,

### Govt. Raza P.G. College Rampur,

for the Partial fulfillment of M.Sc. Botany Ist Semester

(2022-23)



000

Submitted by Anamta Sifat Roll No. 239114030028 Under the Supervision Dr. Durgesh Singh Yadav (Department of Botany) Govt. Raza P.G. College Rampur

MAYAPPLE

### ORNAMENTAL HERB'S OF RAMPUR

A SURVEY REPORT
SUBMITTED TO
DEPARTMENT OF BOTANY

GOVT RAZA P.G COLLEGE RAMPUR

For the partial fulfillment of MSc Botany Sem- Ist (2022-23)



Submitted by :

M.Sc Ist Sem

Roll No. :- 239114030013

Under the supervision Asst. Prof. Dr. Pratibha Mam Department of Botany

Govt Raza PG College Rampur

### **MODEL AND CHARTS**

























































### **Electoral Club Activity**







### **NSS Activity**





### Rover Ranger Activity









### **Eco Magnetic Club Activity**







### Road Safety Club Activity