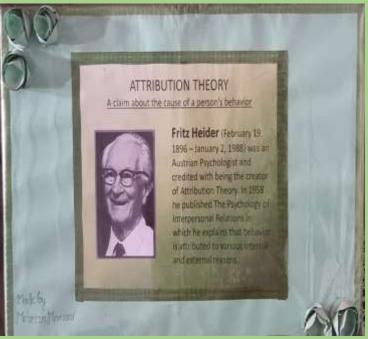

nt of Botany Govt. Raza P.G. College Rampur

# 6

## MEDICINAL PLANTS

A

Survey Report Submitted to Department of Botany,

### Govt. Raza P.G. College Rampur,

for the Partial fulfillment of M.Sc. Botany Ist Semester

(2022-23)



000

Submitted by Anamta Sifat Roll No. 239114030028 Under the Supervision Dr. Durgesh Singh Yadav (Department of Botany) Govt. Raza P.G. College Rampur

MAYAPPLE

### ORNAMENTAL HERB'S OF RAMPUR

A SURVEY REPORT
SUBMITTED TO
DEPARTMENT OF BOTANY

GOVT RAZA P.G COLLEGE RAMPUR

For the partial fulfillment of MSc Botany Sem- Ist (2022-23)



Submitted by :

M.Sc Ist Sem

Roll No. :- 239114030013

Under the supervision Asst. Prof. Dr. Pratibha Mam Department of Botany

Govt Raza PG College Rampur

### **MODEL AND CHARTS**

























































### **Electoral Club Activity**







### **NSS Activity**





### Rover Ranger Activity









### **Eco Magnetic Club Activity**







### Road Safety Club Activity