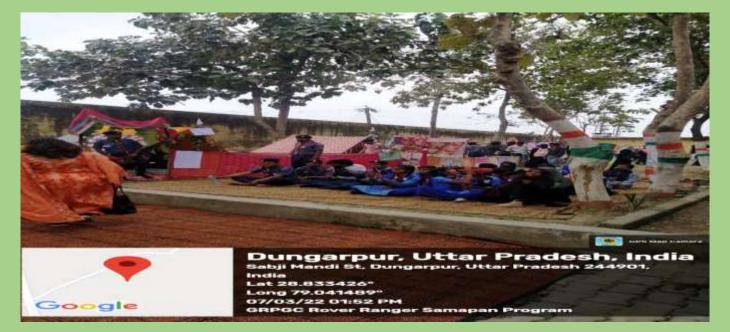

tment of Botany,

### Govt. Raza P.G. College Rampur,

for the Partial fulfillment of M.Sc. Botany Ist Semester

(2022-23)



000

Submitted by Anamta Sifat Roll No. 239114030028 Under the Supervision Dr. Durgesh Singh Yadav (Department of Botany) Govt. Raza P.G. College Rampur

MAYAPPLE

### ORNAMENTAL HERB'S OF RAMPUR

A SURVEY REPORT
SUBMITTED TO
DEPARTMENT OF BOTANY

GOVT RAZA P.G COLLEGE RAMPUR

For the partial fulfillment of MSc Botany Sem- Ist (2022-23)



Submitted by :

M.Sc Ist Sem

Roll No. :- 239114030013

Under the supervision Asst. Prof. Dr. Pratibha Mam Department of Botany

Govt Raza PG College Rampur

### **MODEL AND CHARTS**

























































### **Electoral Club Activity**







### **NSS Activity**





### Rover Ranger Activity









### **Eco Magnetic Club Activity**







### Road Safety Club Activity