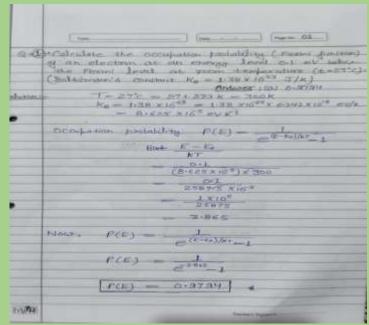

लिए उत्सुक छात्रों की उत्साही भागीदारी देखी गई।आईक्यूएसी के तत्वावधान में आयोजित इस कार्यक्रम में उपस्थित कला संकाय के सभी प्रवक्ताओं तथा छात्रों द्वारा सराहनीय प्रतिक्रिया मिली, जिसमें छात्रों को आज के विश्व परिदृश्य में करियर निर्णय लेने के लिए सशक्त आधार बनाने की आवश्यकता पर प्रकाश डाला गया।डॉ.मीनाक्षी गुप्ता द्वारा डॉ. नईम, समस्त उपस्थित प्राध्यापकों, छात्र–छात्राओं का धन्यवाद ज्ञापन किया गया। इस अवसर पर डॉ. मीनाक्षी गुप्ता, डॉ.अजीता रानी, डॉ. अरुण कुमार, डॉ.राजेश कुमार, डॉ. जेबी नाज, डॉ.खऱ्शबू, डॉ.आकांक्षा, डॉ.आयुष कुमार आदि प्राध्यापक उपस्थित रहे।

### **Personality Development Program**



### **EXPERIMENTAL LEARNING - Chemistry Department**





### EXPERIMENTAL LEARNING - Physics Department





#### **Ouiz and PPT Presentation**









### **ASSIGNMENT- Physics Department**





#### GOVT. RAZA PG COLLEGE

GEOGRAPHY PRACTICAL EXAM 2021
Assignment Task (A+B)

- 1- Roll Number :- 190014030601
- 2- Name of student :- Ansar Ali
- 3- Class :- B.A IIIrd
- 4- Father Name:- Mohd Ibraheem
- 5- Subject :- Geography

#### Marks Obtained Detail's:-

- 1: Assignment PART A:-
- 2:-Assignment PART B:-
- 3:-Internal Assessment:-
- (Prac. Record etc) 4:- TOTAL Marks Obtained:-

Sign. Of Examiners

### GOVT. RAZA PG COLLEGE RAMPUR (U.P)

NAME:- KAMAL SINGH

FATHER'S NAME:-HUKAM SINGH

CLASS:- B.Sc -2nd (PCM)

SEMESTER:- 4TH

ROLL NO .:- 220074030339

SUBJECT:- PHYSICS





### **ASSIGNMENT - Commerce Department**



to any tensor to receive SH012.1 96.1
In any tensor to receive MEMBOOR SHIP

THE PROPERTY OF T

er Cimic Control of the Section of the Control of t A 2 febre 2 per 2