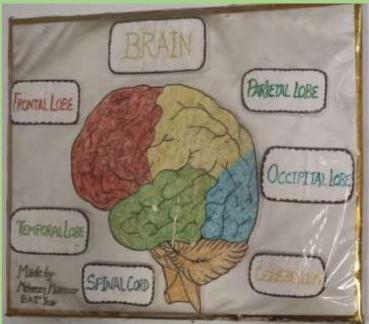

Department of Botany Govt. Raza P.G. College Rampur

# 6

## MEDICINAL PLANTS

A

Survey Report Submitted to Department of Botany,

### Govt. Raza P.G. College Rampur,

for the Partial fulfillment of M.Sc. Botany Ist Semester

(2022-23)



000

Submitted by Anamta Sifat Roll No. 239114030028 Under the Supervision Dr. Durgesh Singh Yadav (Department of Botany) Govt. Raza P.G. College Rampur

MAYAPPLE

### ORNAMENTAL HERB'S OF RAMPUR

A SURVEY REPORT
SUBMITTED TO
DEPARTMENT OF BOTANY

GOVT RAZA P.G COLLEGE RAMPUR

For the partial fulfillment of MSc Botany Sem- Ist (2022-23)



Submitted by :

M.Sc Ist Sem

Roll No. :- 239114030013

Under the supervision Asst. Prof. Dr. Pratibha Mam Department of Botany

Govt Raza PG College Rampur

### **MODEL AND CHARTS**

























































### **Electoral Club Activity**







### **NSS Activity**





### Rover Ranger Activity









### **Eco Magnetic Club Activity**







### Road Safety Club Activity