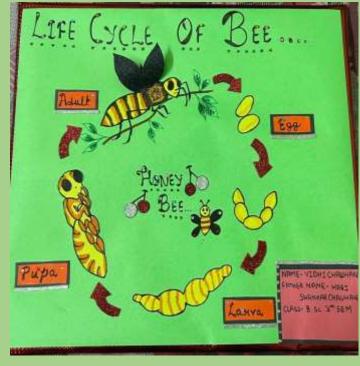

a Mam Assistant Professor Department of Botany Govt. Raza P.G. College Rampur

# 6

## MEDICINAL PLANTS

A

Survey Report Submitted to Department of Botany,

### Govt. Raza P.G. College Rampur,

for the Partial fulfillment of M.Sc. Botany Ist Semester

(2022-23)



000

Submitted by Anamta Sifat Roll No. 239114030028 Under the Supervision Dr. Durgesh Singh Yadav (Department of Botany) Govt. Raza P.G. College Rampur

MAYAPPLE

### ORNAMENTAL HERB'S OF RAMPUR

A SURVEY REPORT
SUBMITTED TO
DEPARTMENT OF BOTANY

GOVT RAZA P.G COLLEGE RAMPUR

For the partial fulfillment of MSc Botany Sem- Ist (2022-23)



Submitted by :

M.Sc Ist Sem

Roll No. :- 239114030013

Under the supervision Asst. Prof. Dr. Pratibha Mam Department of Botany

Govt Raza PG College Rampur

### **MODEL AND CHARTS**

























































### **Electoral Club Activity**







### **NSS Activity**





### Rover Ranger Activity









### **Eco Magnetic Club Activity**







### Road Safety Club Activity