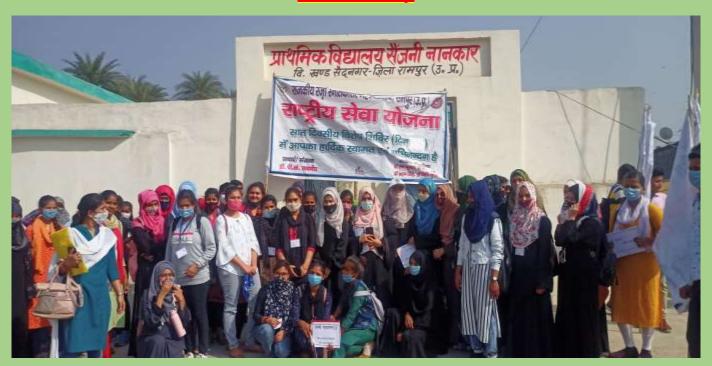

urvey Report Submitted to Department of Botany,

### Govt. Raza P.G. College Rampur,

for the Partial fulfillment of M.Sc. Botany Ist Semester

(2022-23)



000

Submitted by Anamta Sifat Roll No. 239114030028 Under the Supervision Dr. Durgesh Singh Yadav (Department of Botany) Govt. Raza P.G. College Rampur

MAYAPPLE

### ORNAMENTAL HERB'S OF RAMPUR

A SURVEY REPORT
SUBMITTED TO
DEPARTMENT OF BOTANY

GOVT RAZA P.G COLLEGE RAMPUR

For the partial fulfillment of MSc Botany Sem- Ist (2022-23)



Submitted by :

M.Sc Ist Sem

Roll No. :- 239114030013

Under the supervision Asst. Prof. Dr. Pratibha Mam Department of Botany

Govt Raza PG College Rampur

### **MODEL AND CHARTS**

























































### **Electoral Club Activity**







### **NSS Activity**





### Rover Ranger Activity









### **Eco Magnetic Club Activity**







### Road Safety Club Activity