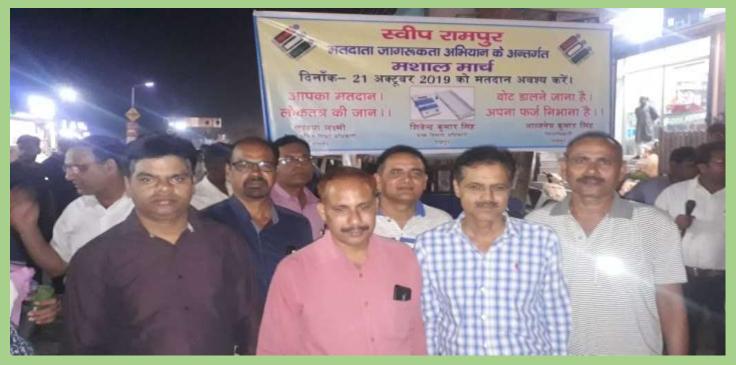

# MEDICINAL PLANTS

A

Survey Report Submitted to Department of Botany,

### Govt. Raza P.G. College Rampur,

for the Partial fulfillment of M.Sc. Botany Ist Semester

(2022-23)



000

Submitted by Anamta Sifat Roll No. 239114030028 Under the Supervision Dr. Durgesh Singh Yadav (Department of Botany) Govt. Raza P.G. College Rampur

MAYAPPLE

### ORNAMENTAL HERB'S OF RAMPUR

A SURVEY REPORT
SUBMITTED TO
DEPARTMENT OF BOTANY

GOVT RAZA P.G COLLEGE RAMPUR

For the partial fulfillment of MSc Botany Sem- Ist (2022-23)



Submitted by :

M.Sc Ist Sem

Roll No. :- 239114030013

Under the supervision Asst. Prof. Dr. Pratibha Mam Department of Botany

Govt Raza PG College Rampur

### **MODEL AND CHARTS**

























































### **Electoral Club Activity**







### **NSS Activity**





### Rover Ranger Activity









### **Eco Magnetic Club Activity**







### Road Safety Club Activity