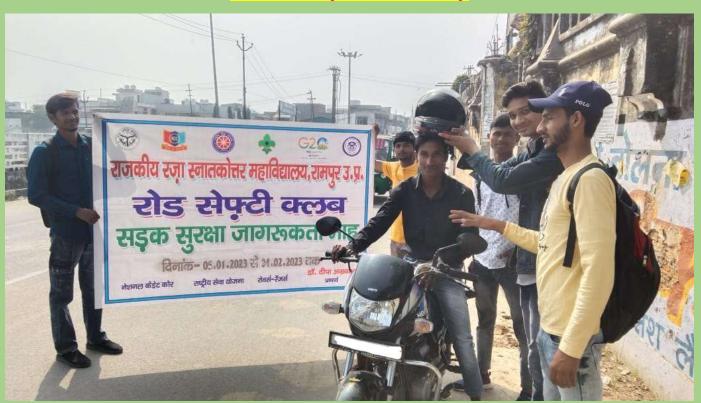

t of M.Sc. Botany Ist Semester

(2022-23)



000

Submitted by Anamta Sifat Roll No. 239114030028 Under the Supervision Dr. Durgesh Singh Yadav (Department of Botany) Govt. Raza P.G. College Rampur

MAYAPPLE

### ORNAMENTAL HERB'S OF RAMPUR

A SURVEY REPORT
SUBMITTED TO
DEPARTMENT OF BOTANY

GOVT RAZA P.G COLLEGE RAMPUR

For the partial fulfillment of MSc Botany Sem- Ist (2022-23)



Submitted by :

M.Sc Ist Sem

Roll No. :- 239114030013

Under the supervision Asst. Prof. Dr. Pratibha Mam Department of Botany

Govt Raza PG College Rampur

### **MODEL AND CHARTS**

























































### **Electoral Club Activity**







### **NSS Activity**





### Rover Ranger Activity









### **Eco Magnetic Club Activity**







### Road Safety Club Activity