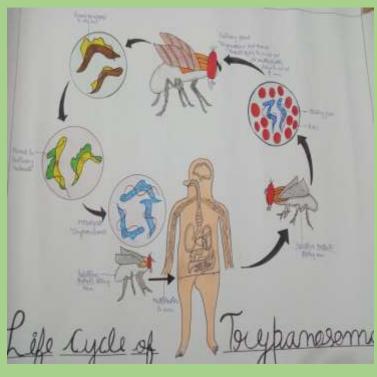

stant Professor Department of Botany Govt. Raza P.G. College Rampur

# 6

## MEDICINAL PLANTS

A

Survey Report Submitted to Department of Botany,

### Govt. Raza P.G. College Rampur,

for the Partial fulfillment of M.Sc. Botany Ist Semester

(2022-23)



000

Submitted by Anamta Sifat Roll No. 239114030028 Under the Supervision Dr. Durgesh Singh Yadav (Department of Botany) Govt. Raza P.G. College Rampur

MAYAPPLE

### ORNAMENTAL HERB'S OF RAMPUR

A SURVEY REPORT
SUBMITTED TO
DEPARTMENT OF BOTANY

GOVT RAZA P.G COLLEGE RAMPUR

For the partial fulfillment of MSc Botany Sem- Ist (2022-23)



Submitted by :

M.Sc Ist Sem

Roll No. :- 239114030013

Under the supervision Asst. Prof. Dr. Pratibha Mam Department of Botany

Govt Raza PG College Rampur

### **MODEL AND CHARTS**

























































### **Electoral Club Activity**







### **NSS Activity**





### Rover Ranger Activity









### **Eco Magnetic Club Activity**







### Road Safety Club Activity