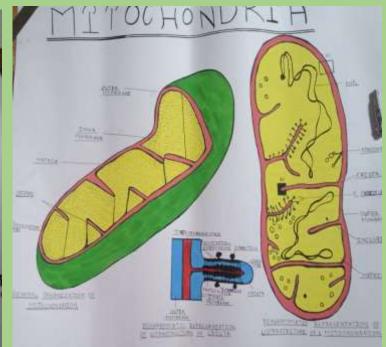

t Professor Department of Botany Govt. Raza P.G. College Rampur

# 6

## MEDICINAL PLANTS

A

Survey Report Submitted to Department of Botany,

### Govt. Raza P.G. College Rampur,

for the Partial fulfillment of M.Sc. Botany Ist Semester

(2022-23)



000

Submitted by Anamta Sifat Roll No. 239114030028 Under the Supervision Dr. Durgesh Singh Yadav (Department of Botany) Govt. Raza P.G. College Rampur

MAYAPPLE

### ORNAMENTAL HERB'S OF RAMPUR

A SURVEY REPORT
SUBMITTED TO
DEPARTMENT OF BOTANY

GOVT RAZA P.G COLLEGE RAMPUR

For the partial fulfillment of MSc Botany Sem- Ist (2022-23)



Submitted by :

M.Sc Ist Sem

Roll No. :- 239114030013

Under the supervision Asst. Prof. Dr. Pratibha Mam Department of Botany

Govt Raza PG College Rampur

### **MODEL AND CHARTS**

























































### **Electoral Club Activity**







### **NSS Activity**





### Rover Ranger Activity









### **Eco Magnetic Club Activity**







### Road Safety Club Activity