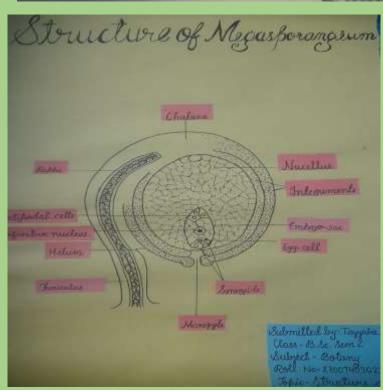

essor Department of Botany Govt. Raza P.G. College Rampur

# 6

## MEDICINAL PLANTS

A

Survey Report Submitted to Department of Botany,

### Govt. Raza P.G. College Rampur,

for the Partial fulfillment of M.Sc. Botany Ist Semester

(2022-23)



000

Submitted by Anamta Sifat Roll No. 239114030028 Under the Supervision Dr. Durgesh Singh Yadav (Department of Botany) Govt. Raza P.G. College Rampur

MAYAPPLE

### ORNAMENTAL HERB'S OF RAMPUR

A SURVEY REPORT
SUBMITTED TO
DEPARTMENT OF BOTANY

GOVT RAZA P.G COLLEGE RAMPUR

For the partial fulfillment of MSc Botany Sem- Ist (2022-23)



Submitted by :

M.Sc Ist Sem

Roll No. :- 239114030013

Under the supervision Asst. Prof. Dr. Pratibha Mam Department of Botany

Govt Raza PG College Rampur

### **MODEL AND CHARTS**

























































### **Electoral Club Activity**







### **NSS Activity**





### Rover Ranger Activity









### **Eco Magnetic Club Activity**







### Road Safety Club Activity