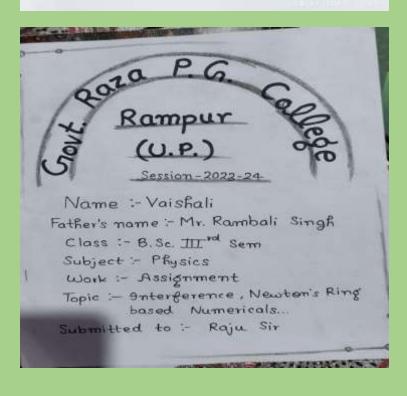

ment Program**



### **EXPERIMENTAL LEARNING - Chemistry Department**





### EXPERIMENTAL LEARNING - Physics Department





#### **Ouiz and PPT Presentation**









### **ASSIGNMENT- Physics Department**





#### GOVT. RAZA PG COLLEGE

GEOGRAPHY PRACTICAL EXAM 2021
Assignment Task (A+B)

- 1- Roll Number :- 190014030601
- 2- Name of student :- Ansar Ali
- 3- Class :- B.A IIIrd
- 4- Father Name:- Mohd Ibraheem
- 5- Subject :- Geography

#### Marks Obtained Detail's:-

- 1: Assignment PART A:-
- 2:-Assignment PART B:-
- 3:-Internal Assessment:-
- (Prac. Record etc) 4:- TOTAL Marks Obtained:-

Sign. Of Examiners

### GOVT. RAZA PG COLLEGE RAMPUR (U.P)

NAME:- KAMAL SINGH

FATHER'S NAME:-HUKAM SINGH

CLASS:- B.Sc -2nd (PCM)

SEMESTER:- 4TH

ROLL NO .:- 220074030339

SUBJECT:- PHYSICS





### **ASSIGNMENT - Commerce Department**



to any tensor to receive SH012.1 96.1
In any tensor to receive MEMBOOR SHIP

THE PROPERTY OF T

er Cimic Control of the Section of the Control of t A 2 febre 2 per 2 febre 2 per 2 per



















### **ASSIGNMENT – English**





| ENT RO      | iza P.G College  |
|-------------|------------------|
| Name        | Sidrakha         |
| lathuri Nam | e Mr.Zamankhan   |
| Class       | BA 5 Semester    |
| Pall No     | 220014030624     |
| Subject     | English (FAPERI) |







### ASSIGNMENT - Geography





| 1 | Onlines (27)                                                                                                                                                                      |
|---|----------------------------------------