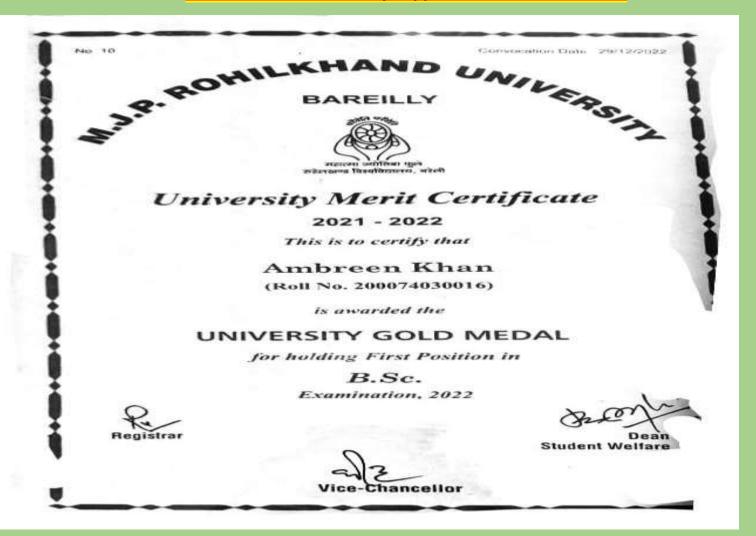

### 2.6.2: Attainment of POs and COs are evaluated.

#### Shaheen, MA Psychology, University Topper, Gold Medalist, 2020







Ambreen Khan, University Topper, BSc Gold Medal, 2022



|     | तिकुलदास हिन्दू गर्ल्स कॉलेज, मुरादाबाद सम्बद्ध-महात्मा ज्योतिबाफुले रूहेलखण्ड विश्वविद्यालय, बरेली प्रमाण पत्र प्रमाण पत्र प्रमाणित किया जाता है कि . इक्स. राष्ट्रित क्या स्थान स्यान स्थान स्यान स्थान स |
|-----|-------------------------------------------------------------------------------------------------------------------------------------------------------------------------------------------------------------------------------------------------------------------------------------------------------------------------------------------------------------------------------------------------------------------------------------------------------------------------------------------------------------------------------------------------------------------------------------------------