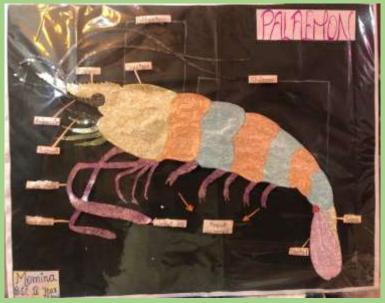

Mam Assistant Professor Department of Botany Govt. Raza P.G. College Rampur

# 6

## MEDICINAL PLANTS

A

Survey Report Submitted to Department of Botany,

### Govt. Raza P.G. College Rampur,

for the Partial fulfillment of M.Sc. Botany Ist Semester

(2022-23)



000

Submitted by Anamta Sifat Roll No. 239114030028 Under the Supervision Dr. Durgesh Singh Yadav (Department of Botany) Govt. Raza P.G. College Rampur

MAYAPPLE

### ORNAMENTAL HERB'S OF RAMPUR

A SURVEY REPORT
SUBMITTED TO
DEPARTMENT OF BOTANY

GOVT RAZA P.G COLLEGE RAMPUR

For the partial fulfillment of MSc Botany Sem- Ist (2022-23)



Submitted by :

M.Sc Ist Sem

Roll No. :- 239114030013

Under the supervision Asst. Prof. Dr. Pratibha Mam Department of Botany

Govt Raza PG College Rampur

### **MODEL AND CHARTS**

























































### **Electoral Club Activity**







### **NSS Activity**





### Rover Ranger Activity









### **Eco Magnetic Club Activity**







### Road Safety Club Activity