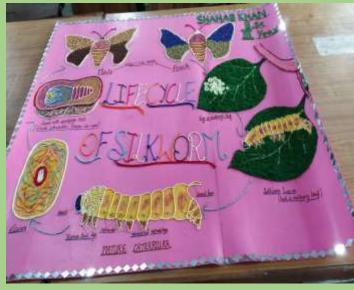

pmala Mam Assistant Professor Department of Botany Govt. Raza P.G. College Rampur

# 6

## MEDICINAL PLANTS

A

Survey Report Submitted to Department of Botany,

### Govt. Raza P.G. College Rampur,

for the Partial fulfillment of M.Sc. Botany Ist Semester

(2022-23)



000

Submitted by Anamta Sifat Roll No. 239114030028 Under the Supervision Dr. Durgesh Singh Yadav (Department of Botany) Govt. Raza P.G. College Rampur

MAYAPPLE

### ORNAMENTAL HERB'S OF RAMPUR

A SURVEY REPORT
SUBMITTED TO
DEPARTMENT OF BOTANY

GOVT RAZA P.G COLLEGE RAMPUR

For the partial fulfillment of MSc Botany Sem- Ist (2022-23)



Submitted by :

M.Sc Ist Sem

Roll No. :- 239114030013

Under the supervision Asst. Prof. Dr. Pratibha Mam Department of Botany

Govt Raza PG College Rampur

### **MODEL AND CHARTS**

























































### **Electoral Club Activity**







### **NSS Activity**





### Rover Ranger Activity









### **Eco Magnetic Club Activity**







### Road Safety Club Activity