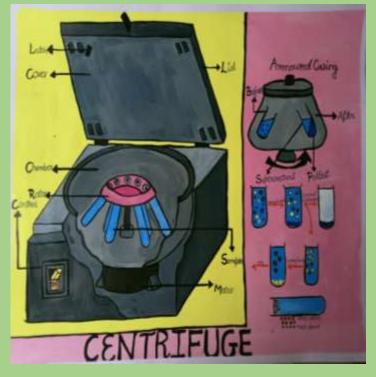

sistant Professor Department of Botany Govt. Raza P.G. College Rampur

# 6

## MEDICINAL PLANTS

A

Survey Report Submitted to Department of Botany,

### Govt. Raza P.G. College Rampur,

for the Partial fulfillment of M.Sc. Botany Ist Semester

(2022-23)



000

Submitted by Anamta Sifat Roll No. 239114030028 Under the Supervision Dr. Durgesh Singh Yadav (Department of Botany) Govt. Raza P.G. College Rampur

MAYAPPLE

### ORNAMENTAL HERB'S OF RAMPUR

A SURVEY REPORT
SUBMITTED TO
DEPARTMENT OF BOTANY

GOVT RAZA P.G COLLEGE RAMPUR

For the partial fulfillment of MSc Botany Sem- Ist (2022-23)



Submitted by :

M.Sc Ist Sem

Roll No. :- 239114030013

Under the supervision Asst. Prof. Dr. Pratibha Mam Department of Botany

Govt Raza PG College Rampur

### **MODEL AND CHARTS**

























































### **Electoral Club Activity**







### **NSS Activity**





### Rover Ranger Activity









### **Eco Magnetic Club Activity**







### Road Safety Club Activity