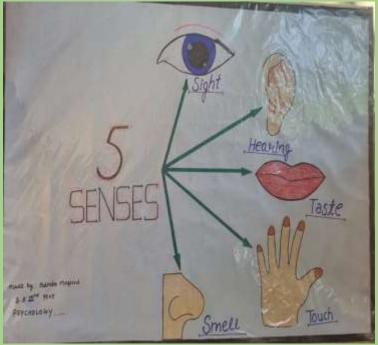

tany Govt. Raza P.G. College Rampur

# 6

## MEDICINAL PLANTS

A

Survey Report Submitted to Department of Botany,

### Govt. Raza P.G. College Rampur,

for the Partial fulfillment of M.Sc. Botany Ist Semester

(2022-23)



000

Submitted by Anamta Sifat Roll No. 239114030028 Under the Supervision Dr. Durgesh Singh Yadav (Department of Botany) Govt. Raza P.G. College Rampur

MAYAPPLE

### ORNAMENTAL HERB'S OF RAMPUR

A SURVEY REPORT
SUBMITTED TO
DEPARTMENT OF BOTANY

GOVT RAZA P.G COLLEGE RAMPUR

For the partial fulfillment of MSc Botany Sem- Ist (2022-23)



Submitted by :

M.Sc Ist Sem

Roll No. :- 239114030013

Under the supervision Asst. Prof. Dr. Pratibha Mam Department of Botany

Govt Raza PG College Rampur

### **MODEL AND CHARTS**

























































### **Electoral Club Activity**







### **NSS Activity**





### Rover Ranger Activity









### **Eco Magnetic Club Activity**







### Road Safety Club Activity