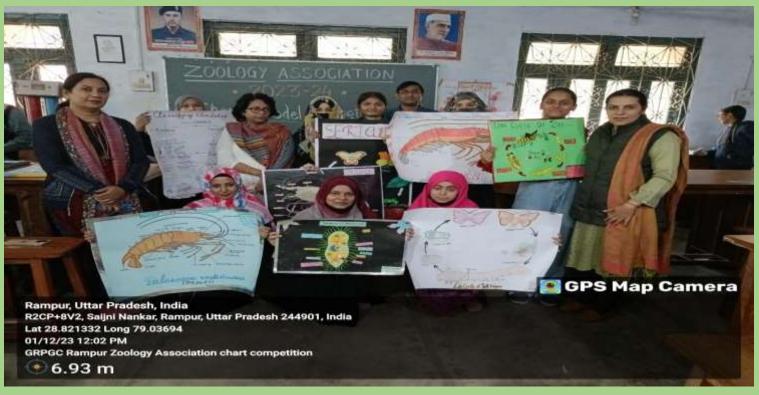

Assistant Professor Department of Botany Govt. Raza P.G. College Rampur

# 6

## MEDICINAL PLANTS

A

Survey Report Submitted to Department of Botany,

### Govt. Raza P.G. College Rampur,

for the Partial fulfillment of M.Sc. Botany Ist Semester

(2022-23)



000

Submitted by Anamta Sifat Roll No. 239114030028 Under the Supervision Dr. Durgesh Singh Yadav (Department of Botany) Govt. Raza P.G. College Rampur

MAYAPPLE

### ORNAMENTAL HERB'S OF RAMPUR

A SURVEY REPORT
SUBMITTED TO
DEPARTMENT OF BOTANY

GOVT RAZA P.G COLLEGE RAMPUR

For the partial fulfillment of MSc Botany Sem- Ist (2022-23)



Submitted by :

M.Sc Ist Sem

Roll No. :- 239114030013

Under the supervision Asst. Prof. Dr. Pratibha Mam Department of Botany

Govt Raza PG College Rampur

### **MODEL AND CHARTS**

























































### **Electoral Club Activity**







### **NSS Activity**





### Rover Ranger Activity









### **Eco Magnetic Club Activity**







### Road Safety Club Activity