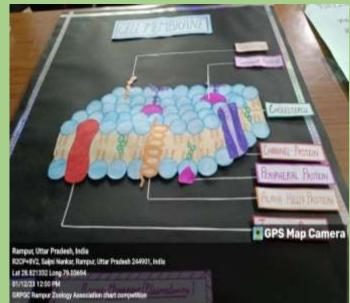

m Assistant Professor Department of Botany Govt. Raza P.G. College Rampur

# 6

## MEDICINAL PLANTS

A

Survey Report Submitted to Department of Botany,

### Govt. Raza P.G. College Rampur,

for the Partial fulfillment of M.Sc. Botany Ist Semester

(2022-23)



000

Submitted by Anamta Sifat Roll No. 239114030028 Under the Supervision Dr. Durgesh Singh Yadav (Department of Botany) Govt. Raza P.G. College Rampur

MAYAPPLE

### ORNAMENTAL HERB'S OF RAMPUR

A SURVEY REPORT
SUBMITTED TO
DEPARTMENT OF BOTANY

GOVT RAZA P.G COLLEGE RAMPUR

For the partial fulfillment of MSc Botany Sem- Ist (2022-23)



Submitted by :

M.Sc Ist Sem

Roll No. :- 239114030013

Under the supervision Asst. Prof. Dr. Pratibha Mam Department of Botany

Govt Raza PG College Rampur

### **MODEL AND CHARTS**

























































### **Electoral Club Activity**







### **NSS Activity**





### Rover Ranger Activity









### **Eco Magnetic Club Activity**







### Road Safety Club Activity