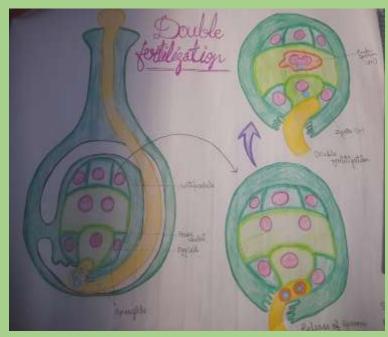

ofessor Department of Botany Govt. Raza P.G. College Rampur

# 6

## MEDICINAL PLANTS

A

Survey Report Submitted to Department of Botany,

### Govt. Raza P.G. College Rampur,

for the Partial fulfillment of M.Sc. Botany Ist Semester

(2022-23)



000

Submitted by Anamta Sifat Roll No. 239114030028 Under the Supervision Dr. Durgesh Singh Yadav (Department of Botany) Govt. Raza P.G. College Rampur

MAYAPPLE

### ORNAMENTAL HERB'S OF RAMPUR

A SURVEY REPORT
SUBMITTED TO
DEPARTMENT OF BOTANY

GOVT RAZA P.G COLLEGE RAMPUR

For the partial fulfillment of MSc Botany Sem- Ist (2022-23)



Submitted by :

M.Sc Ist Sem

Roll No. :- 239114030013

Under the supervision Asst. Prof. Dr. Pratibha Mam Department of Botany

Govt Raza PG College Rampur

### **MODEL AND CHARTS**

























































### **Electoral Club Activity**







### **NSS Activity**





### Rover Ranger Activity









### **Eco Magnetic Club Activity**







### Road Safety Club Activity