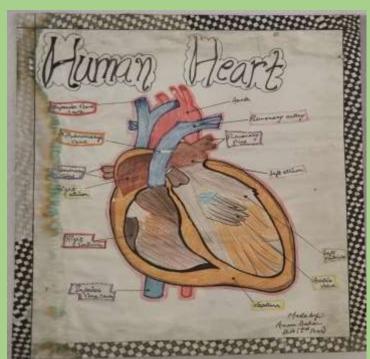

partment of Botany Govt. Raza P.G. College Rampur

# 6

## MEDICINAL PLANTS

A

Survey Report Submitted to Department of Botany,

### Govt. Raza P.G. College Rampur,

for the Partial fulfillment of M.Sc. Botany Ist Semester

(2022-23)



000

Submitted by Anamta Sifat Roll No. 239114030028 Under the Supervision Dr. Durgesh Singh Yadav (Department of Botany) Govt. Raza P.G. College Rampur

MAYAPPLE

### ORNAMENTAL HERB'S OF RAMPUR

A SURVEY REPORT
SUBMITTED TO
DEPARTMENT OF BOTANY

GOVT RAZA P.G COLLEGE RAMPUR

For the partial fulfillment of MSc Botany Sem- Ist (2022-23)



Submitted by :

M.Sc Ist Sem

Roll No. :- 239114030013

Under the supervision Asst. Prof. Dr. Pratibha Mam Department of Botany

Govt Raza PG College Rampur

### **MODEL AND CHARTS**

























































### **Electoral Club Activity**







### **NSS Activity**





### Rover Ranger Activity









### **Eco Magnetic Club Activity**







### Road Safety Club Activity