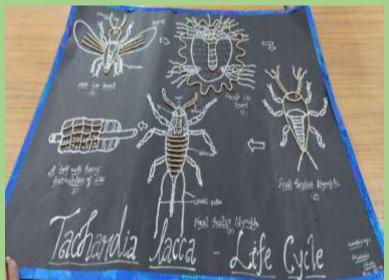

eepmala Mam Assistant Professor Department of Botany Govt. Raza P.G. College Rampur

# 6

## MEDICINAL PLANTS

A

Survey Report Submitted to Department of Botany,

### Govt. Raza P.G. College Rampur,

for the Partial fulfillment of M.Sc. Botany Ist Semester

(2022-23)



000

Submitted by Anamta Sifat Roll No. 239114030028 Under the Supervision Dr. Durgesh Singh Yadav (Department of Botany) Govt. Raza P.G. College Rampur

MAYAPPLE

### ORNAMENTAL HERB'S OF RAMPUR

A SURVEY REPORT
SUBMITTED TO
DEPARTMENT OF BOTANY

GOVT RAZA P.G COLLEGE RAMPUR

For the partial fulfillment of MSc Botany Sem- Ist (2022-23)



Submitted by :

M.Sc Ist Sem

Roll No. :- 239114030013

Under the supervision Asst. Prof. Dr. Pratibha Mam Department of Botany

Govt Raza PG College Rampur

### **MODEL AND CHARTS**

























































### **Electoral Club Activity**







### **NSS Activity**





### Rover Ranger Activity









### **Eco Magnetic Club Activity**







### Road Safety Club Activity