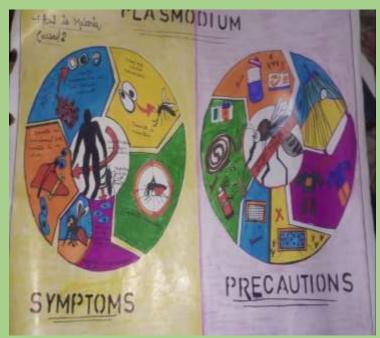

r Department of Botany Govt. Raza P.G. College Rampur

# 6

## MEDICINAL PLANTS

A

Survey Report Submitted to Department of Botany,

### Govt. Raza P.G. College Rampur,

for the Partial fulfillment of M.Sc. Botany Ist Semester

(2022-23)



000

Submitted by Anamta Sifat Roll No. 239114030028 Under the Supervision Dr. Durgesh Singh Yadav (Department of Botany) Govt. Raza P.G. College Rampur

MAYAPPLE

### ORNAMENTAL HERB'S OF RAMPUR

A SURVEY REPORT
SUBMITTED TO
DEPARTMENT OF BOTANY

GOVT RAZA P.G COLLEGE RAMPUR

For the partial fulfillment of MSc Botany Sem- Ist (2022-23)



Submitted by :

M.Sc Ist Sem

Roll No. :- 239114030013

Under the supervision Asst. Prof. Dr. Pratibha Mam Department of Botany

Govt Raza PG College Rampur

### **MODEL AND CHARTS**

























































### **Electoral Club Activity**







### **NSS Activity**





### Rover Ranger Activity









### **Eco Magnetic Club Activity**







### Road Safety Club Activity