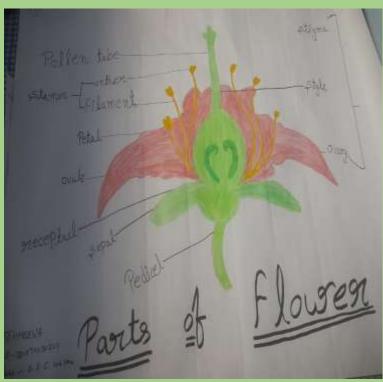

sor Department of Botany Govt. Raza P.G. College Rampur

# 6

## MEDICINAL PLANTS

A

Survey Report Submitted to Department of Botany,

### Govt. Raza P.G. College Rampur,

for the Partial fulfillment of M.Sc. Botany Ist Semester

(2022-23)



000

Submitted by Anamta Sifat Roll No. 239114030028 Under the Supervision Dr. Durgesh Singh Yadav (Department of Botany) Govt. Raza P.G. College Rampur

MAYAPPLE

### ORNAMENTAL HERB'S OF RAMPUR

A SURVEY REPORT
SUBMITTED TO
DEPARTMENT OF BOTANY

GOVT RAZA P.G COLLEGE RAMPUR

For the partial fulfillment of MSc Botany Sem- Ist (2022-23)



Submitted by :

M.Sc Ist Sem

Roll No. :- 239114030013

Under the supervision Asst. Prof. Dr. Pratibha Mam Department of Botany

Govt Raza PG College Rampur

### **MODEL AND CHARTS**

























































### **Electoral Club Activity**







### **NSS Activity**





### Rover Ranger Activity









### **Eco Magnetic Club Activity**







### Road Safety Club Activity