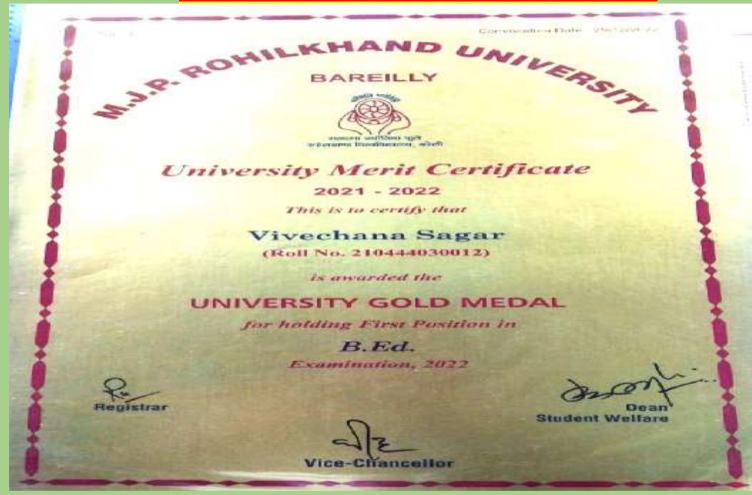

### 2.6.2: Attainment of POs and COs are evaluated.

#### Shaheen, MA Psychology, University Topper, Gold Medalist, 2020







Ambreen Khan, University Topper, BSc Gold Medal, 2022



|     | तिकुलदास हिन्दू गर्ल्स कॉलेज, मुरादाबाद सम्बद्ध-महात्मा ज्योतिबाफुले रूहेलखण्ड विश्वविद्यालय, बरेली प्रमाण पत्र प्रमाण पत्र प्रमाणित किया जाता है कि . इक्स. राष्ट्रित क्या स्थान स्यान स्थान स्यान स्थान स |
|-----|----------------------------------------------------------------------------------------------------------------------------------------------------------------------------------------------------------------------------------------------------------------------------------------------------------------------------------------------------------------------------------------------------------------------------------------------------------------------------------------------------------------------------------------