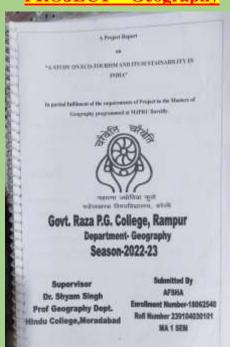

---------------------------------------------|
| • | PARTIE - SANTYA MAAZ  SATHER NAME - ZONT D HUSSAIN  COLLEG NAME - GOVE PG COLLEG  ROLL NO - 24001+303561  SUBSECT - GEOGRAPHY  CLASS - RA TERST SEMESTER  GHORTLE NO 783 1024 710 |
|   |                                                                                                                                                                                   |

### **ASSIGNMENT - Psychology**









### ASSIGNMENT – Hindi











### PROJECT - Psychology













### **PROJECT- Physics**

















# राजिक्य रजा स्मात्तकोत्तर महाविद्यालय रामपुर (उ०.प्र०) महात्या न्योविया फुले क्लेलसम्ब विम्बविद्यालय,बरेती के अन्तर्यंत मुचोल विषय में परास्नावकोस्तर हेत् प्रसूत

리코 2023-2024

पर्वत पठार और मैदान

### PROJECT - Geography





#### PROJECT - Hindi









### **SURVEY**

### WILD HERBS

A

#### Survey Report

Submitted to Department of Botany,

### Govt. Raza P.G. College Rampur,

for the Partial fulfillment of M.Sc. Botany I<sup>st</sup> Semester (2022-23)



Submitted by
Abhika Singh
Roll No. 239114030001

Under the Supervision Dr. Hitendra Kumar Singh (H.O.D.), Department of Botany Govt. Raza P.G. College Rampu

### TOPIC



Shrubs and trees (ANGIOSPERM) OF RAMPUR (U.P.)

A

Survey Report
Submitted to
Department of Botany, Govt Raza
P.G. College, Rampur
For the partial fulfillment of
M.Sc. Botany Sem I (2022-23)



#### Submitted by:

Almaas Athar M.Sc. Botany Sem I Roll No. 239114030004

#### Under the Supervision of:

Dr. Deepmala Mam Assistant Professor Department of Botany Govt. Raza P.G. College Ram