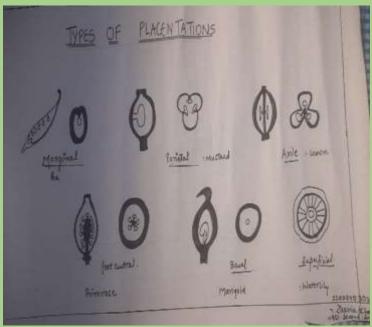

Professor Department of Botany Govt. Raza P.G. College Rampur

# 6

## MEDICINAL PLANTS

A

Survey Report Submitted to Department of Botany,

### Govt. Raza P.G. College Rampur,

for the Partial fulfillment of M.Sc. Botany Ist Semester

(2022-23)



000

Submitted by Anamta Sifat Roll No. 239114030028 Under the Supervision Dr. Durgesh Singh Yadav (Department of Botany) Govt. Raza P.G. College Rampur

MAYAPPLE

### ORNAMENTAL HERB'S OF RAMPUR

A SURVEY REPORT
SUBMITTED TO
DEPARTMENT OF BOTANY

GOVT RAZA P.G COLLEGE RAMPUR

For the partial fulfillment of MSc Botany Sem- Ist (2022-23)



Submitted by :

M.Sc Ist Sem

Roll No. :- 239114030013

Under the supervision Asst. Prof. Dr. Pratibha Mam Department of Botany

Govt Raza PG College Rampur

### **MODEL AND CHARTS**

























































### **Electoral Club Activity**







### **NSS Activity**





### Rover Ranger Activity









### **Eco Magnetic Club Activity**







### Road Safety Club Activity