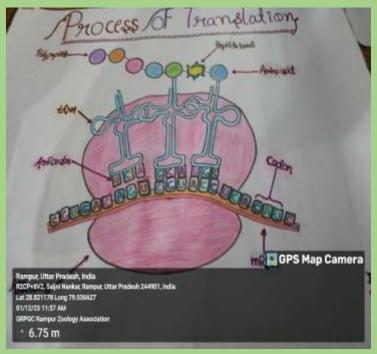

ant Professor Department of Botany Govt. Raza P.G. College Rampur

# 6

## MEDICINAL PLANTS

A

Survey Report Submitted to Department of Botany,

### Govt. Raza P.G. College Rampur,

for the Partial fulfillment of M.Sc. Botany Ist Semester

(2022-23)



000

Submitted by Anamta Sifat Roll No. 239114030028 Under the Supervision Dr. Durgesh Singh Yadav (Department of Botany) Govt. Raza P.G. College Rampur

MAYAPPLE

### ORNAMENTAL HERB'S OF RAMPUR

A SURVEY REPORT
SUBMITTED TO
DEPARTMENT OF BOTANY

GOVT RAZA P.G COLLEGE RAMPUR

For the partial fulfillment of MSc Botany Sem- Ist (2022-23)



Submitted by :

M.Sc Ist Sem

Roll No. :- 239114030013

Under the supervision Asst. Prof. Dr. Pratibha Mam Department of Botany

Govt Raza PG College Rampur

### **MODEL AND CHARTS**

























































### **Electoral Club Activity**







### **NSS Activity**





### Rover Ranger Activity









### **Eco Magnetic Club Activity**







### Road Safety Club Activity