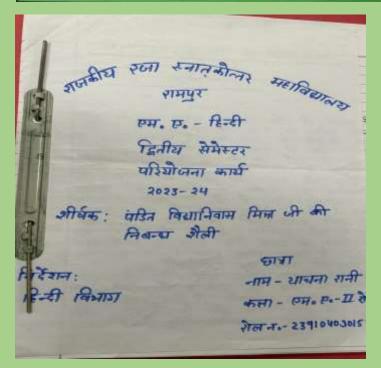

---------------|
| • | PARTIE - SANTYA MAAZ  SATHER NAME - ZONT D HUSSAIN  COLLEG NAME - GOVE PG COLLEG  ROLL NO - 24001+303561  SUBSECT - GEOGRAPHY  CLASS - RA TERST SEMESTER  GHORTLE NO 783 1024 710 |
|   |                                                                                                                                                                                   |

### **ASSIGNMENT - Psychology**









### ASSIGNMENT – Hindi











### PROJECT - Psychology













### **PROJECT- Physics**

















# राजिक्य रजा स्मात्तकोत्तर महाविद्यालय रामपुर (उ०.प्र०) महात्या न्योविया फुले क्लेलसम्ब विम्बविद्यालय,बरेती के अन्तर्यंत मुचोल विषय में परास्नावकोस्तर हेत् प्रसूत

리코 2023-2024

पर्वत पठार और मैदान

### PROJECT - Geography





#### PROJECT - Hindi









### **SURVEY**

### WILD HERBS

A

#### Survey Report

Submitted to Department of Botany,

### Govt. Raza P.G. College Rampur,

for the Partial fulfillment of M.Sc. Botany I<sup>st</sup> Semester (2022-23)



Submitted by
Abhika Singh
Roll No. 239114030001

Under the Supervision Dr. Hitendra Kumar Singh (H.O.D.), Department of Botany Govt. Raza P.G. College Rampu

### TOPIC



Shrubs and trees (ANGIOSPERM) OF RAMPUR (U.P.)

A

Survey Report
Submitted to
Department of Botany, Govt Raza
P.G. College, Rampur
For the partial fulfillment of
M.Sc. Botany Sem I (2022-23)



#### Submitted by:

Almaas Athar M.Sc. Botany Sem I Roll No. 239114030004

#### Under the Supervision of:

Dr. Deepmala Mam Assistant Professor Department of Botany Govt. Raza P.G. College Rampur

# 6

## MEDICINAL PLANTS