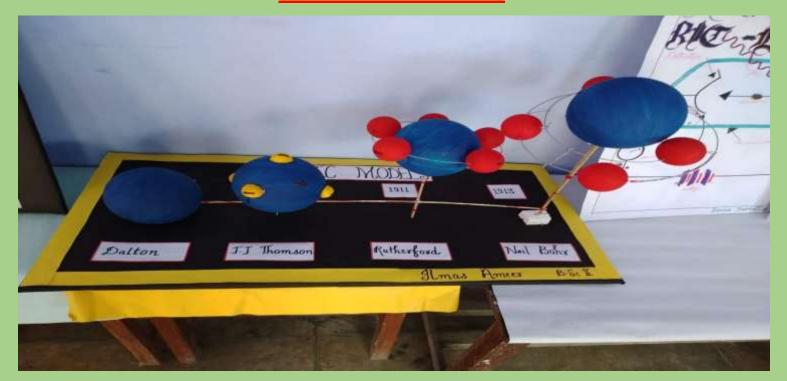

Deepmala Mam Assistant Professor Department of Botany Govt. Raza P.G. College Rampur

# 6

## MEDICINAL PLANTS

A

Survey Report Submitted to Department of Botany,

### Govt. Raza P.G. College Rampur,

for the Partial fulfillment of M.Sc. Botany Ist Semester

(2022-23)



000

Submitted by Anamta Sifat Roll No. 239114030028 Under the Supervision Dr. Durgesh Singh Yadav (Department of Botany) Govt. Raza P.G. College Rampur

MAYAPPLE

### ORNAMENTAL HERB'S OF RAMPUR

A SURVEY REPORT
SUBMITTED TO
DEPARTMENT OF BOTANY

GOVT RAZA P.G COLLEGE RAMPUR

For the partial fulfillment of MSc Botany Sem- Ist (2022-23)



Submitted by :

M.Sc Ist Sem

Roll No. :- 239114030013

Under the supervision Asst. Prof. Dr. Pratibha Mam Department of Botany

Govt Raza PG College Rampur

### **MODEL AND CHARTS**

























































### **Electoral Club Activity**







### **NSS Activity**





### Rover Ranger Activity









### **Eco Magnetic Club Activity**







### Road Safety Club Activity