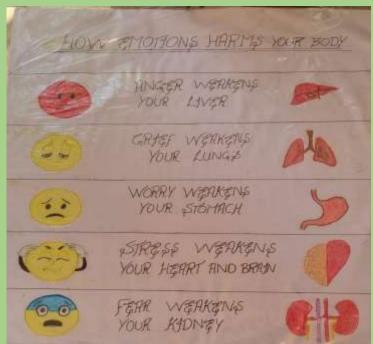

Botany Govt. Raza P.G. College Rampur

# 6

## MEDICINAL PLANTS

A

Survey Report Submitted to Department of Botany,

### Govt. Raza P.G. College Rampur,

for the Partial fulfillment of M.Sc. Botany Ist Semester

(2022-23)



000

Submitted by Anamta Sifat Roll No. 239114030028 Under the Supervision Dr. Durgesh Singh Yadav (Department of Botany) Govt. Raza P.G. College Rampur

MAYAPPLE

### ORNAMENTAL HERB'S OF RAMPUR

A SURVEY REPORT
SUBMITTED TO
DEPARTMENT OF BOTANY

GOVT RAZA P.G COLLEGE RAMPUR

For the partial fulfillment of MSc Botany Sem- Ist (2022-23)



Submitted by :

M.Sc Ist Sem

Roll No. :- 239114030013

Under the supervision Asst. Prof. Dr. Pratibha Mam Department of Botany

Govt Raza PG College Rampur

### **MODEL AND CHARTS**

























































### **Electoral Club Activity**







### **NSS Activity**





### Rover Ranger Activity









### **Eco Magnetic Club Activity**







### Road Safety Club Activity