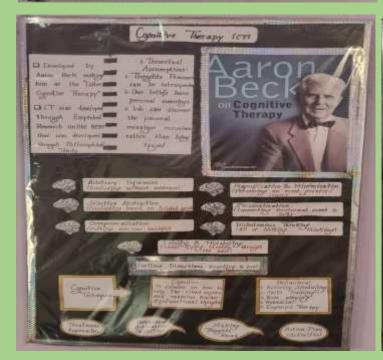

ment of Botany Govt. Raza P.G. College Rampur

# 6

## MEDICINAL PLANTS

A

Survey Report Submitted to Department of Botany,

### Govt. Raza P.G. College Rampur,

for the Partial fulfillment of M.Sc. Botany Ist Semester

(2022-23)



000

Submitted by Anamta Sifat Roll No. 239114030028 Under the Supervision Dr. Durgesh Singh Yadav (Department of Botany) Govt. Raza P.G. College Rampur

MAYAPPLE

### ORNAMENTAL HERB'S OF RAMPUR

A SURVEY REPORT
SUBMITTED TO
DEPARTMENT OF BOTANY

GOVT RAZA P.G COLLEGE RAMPUR

For the partial fulfillment of MSc Botany Sem- Ist (2022-23)



Submitted by :

M.Sc Ist Sem

Roll No. :- 239114030013

Under the supervision Asst. Prof. Dr. Pratibha Mam Department of Botany

Govt Raza PG College Rampur

### **MODEL AND CHARTS**

























































### **Electoral Club Activity**







### **NSS Activity**





### Rover Ranger Activity









### **Eco Magnetic Club Activity**







### Road Safety Club Activity