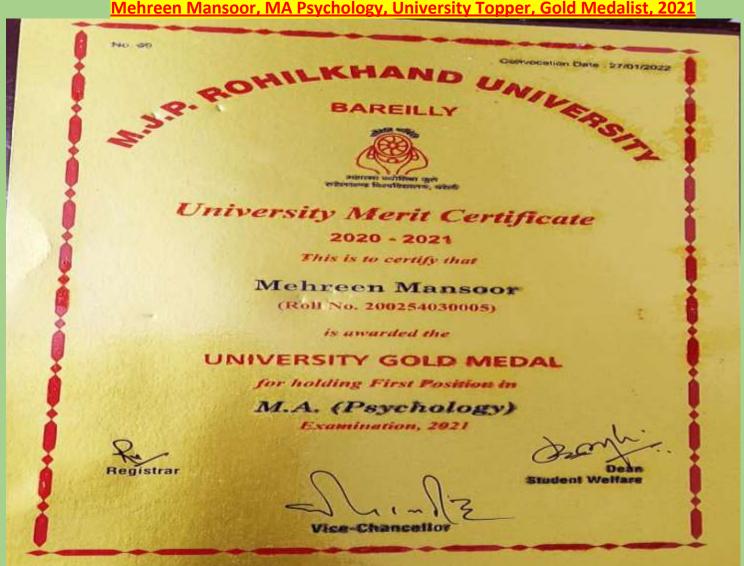

#### Shaheen, MA Psychology, University Topper, Gold Medalist, 2020

Ambreen Khan, University Topper, BSc Gold Medal, 2022

|     | तिकुलदास हिन्दू गर्ल्स कॉलेज, मुरादाबाद सम्बद्ध-महात्मा ज्योतिबाफुले रूहेलखण्ड विश्वविद्यालय, बरेली प्रमाण पत्र प्रमाण पत्र प्रमाणित किया जाता है कि . इक्स. राष्ट्रित क्या स्थान स्यान स्थान स्यान स्थान स |
|-----|-------------------------------------------------------------------------------------------------------------------------------------------------------------------------------------------------------------------------------------------------------------------------------------------------------------------------------------------------------------------------------------------------------------------------------------------------------------------------------------------------------------------------------------------------------------------------------------------------------------------------------------------------------------------------------------------------------------------------------------------------------------------------------------------------------------------------------------------------------------------------------------------------------------------------------------------------------------------------------------------------------------------------------------------------------------------------------------------------------------------------------------------------------------------------------------------------------------------------------------------------------------------------------------------------------------------------------------------------------------------------------------------------------------------------------------------------------------------------------------------------------------------------------------------------------------------------------------------------------------------------------------------------------------------------------------------------------------------------------------------------------------------------------------------------------------------------------------------------------------------------------------------------------------------------------------------------------------------------------------------------------------------------------------------------------------------------------------------------------------------------------|
|     | विश्वविद्यालय / महाविद्यालय अञ्चलीय राजा सन्। तल्ली तर महाविद्यालय असपूर ने सन २०२। - २२<br>की अंतर्महाविद्यालयीय वादः विवानप्रतियोगिता में जेरक                                                                                                                                                                                                                                                                                                                                                                                                                                                                                                                                                                                                                                                                                                                                                                                                                                                                                                                                                                                                                                                                                                                                                                                                                                                                                                                                                                                                                                                                                                                                                                                                                                                                                                                                                                                                                                                                                                                                                                              |
| 000 | प्रतिभाग किया। हम जापके उज्जेल भविष्य की कामना करते हैं।  संयोजिका साहित्यिक सांभिति                                                                                                                                                                                                                                                                                                                                                                                                                                                                                                                                                                                                                                                                                                                                                                                                                                                                                                                                                                                                                                                                                                                                                                                                                                                                                                                                                                                                                                                                                                                                                                                                                                                                                                                                                                                                                                                                                                                                                                                                                                          |