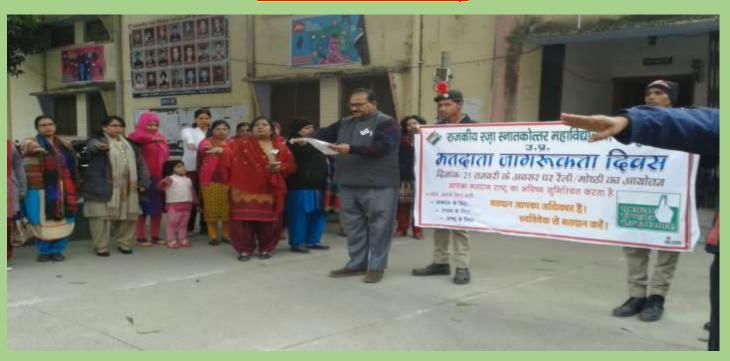

6

## MEDICINAL PLANTS

A

Survey Report Submitted to Department of Botany,

### Govt. Raza P.G. College Rampur,

for the Partial fulfillment of M.Sc. Botany Ist Semester

(2022-23)



000

Submitted by Anamta Sifat Roll No. 239114030028 Under the Supervision Dr. Durgesh Singh Yadav (Department of Botany) Govt. Raza P.G. College Rampur

MAYAPPLE

### ORNAMENTAL HERB'S OF RAMPUR

A SURVEY REPORT
SUBMITTED TO
DEPARTMENT OF BOTANY

GOVT RAZA P.G COLLEGE RAMPUR

For the partial fulfillment of MSc Botany Sem- Ist (2022-23)



Submitted by :

M.Sc Ist Sem

Roll No. :- 239114030013

Under the supervision Asst. Prof. Dr. Pratibha Mam Department of Botany

Govt Raza PG College Rampur

### **MODEL AND CHARTS**

























































### **Electoral Club Activity**







### **NSS Activity**





### Rover Ranger Activity









### **Eco Magnetic Club Activity**







### Road Safety Club Activity