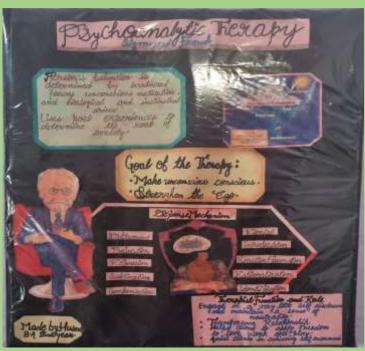

rtment of Botany Govt. Raza P.G. College Rampur

# 6

## MEDICINAL PLANTS

A

Survey Report Submitted to Department of Botany,

### Govt. Raza P.G. College Rampur,

for the Partial fulfillment of M.Sc. Botany Ist Semester

(2022-23)



000

Submitted by Anamta Sifat Roll No. 239114030028 Under the Supervision Dr. Durgesh Singh Yadav (Department of Botany) Govt. Raza P.G. College Rampur

MAYAPPLE

### ORNAMENTAL HERB'S OF RAMPUR

A SURVEY REPORT
SUBMITTED TO
DEPARTMENT OF BOTANY

GOVT RAZA P.G COLLEGE RAMPUR

For the partial fulfillment of MSc Botany Sem- Ist (2022-23)



Submitted by :

M.Sc Ist Sem

Roll No. :- 239114030013

Under the supervision Asst. Prof. Dr. Pratibha Mam Department of Botany

Govt Raza PG College Rampur

### **MODEL AND CHARTS**

























































### **Electoral Club Activity**







### **NSS Activity**





### Rover Ranger Activity









### **Eco Magnetic Club Activity**







### Road Safety Club Activity