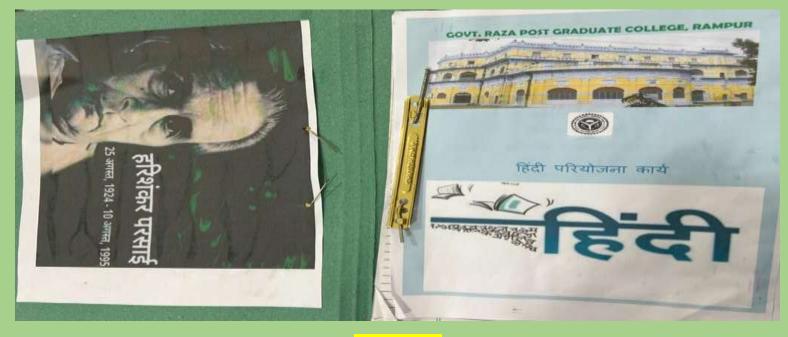

-------------|
| • | PARTIE - SANTYA MAAZ  SATHER NAME - ZONT D HUSSAIN  COLLEG NAME - GOVE PG COLLEG  ROLL NO - 24001+303561  SUBSECT - GEOGRAPHY  CLASS - RA TERST SEMESTER  GHORTLE NO 783 1024 710 |
|   |                                                                                                                                                                                   |

### **ASSIGNMENT - Psychology**









### ASSIGNMENT – Hindi











### PROJECT - Psychology













### **PROJECT- Physics**

















# राजिक्य रजा स्मात्तकोत्तर महाविद्यालय रामपुर (उ०.प्र०) महात्या न्योविया फुले क्लेलसम्ब विम्बविद्यालय,बरेती के अन्तर्यंत मुचोल विषय में परास्नावकोस्तर हेत् प्रसूत

리코 2023-2024

पर्वत पठार और मैदान

### PROJECT - Geography





#### PROJECT - Hindi









### **SURVEY**

### WILD HERBS

A

#### Survey Report

Submitted to Department of Botany,

### Govt. Raza P.G. College Rampur,

for the Partial fulfillment of M.Sc. Botany I<sup>st</sup> Semester (2022-23)



Submitted by
Abhika Singh
Roll No. 239114030001

Under the Supervision Dr. Hitendra Kumar Singh (H.O.D.), Department of Botany Govt. Raza P.G. College Rampu

### TOPIC



Shrubs and trees (ANGIOSPERM) OF RAMPUR (U.P.)

A

Survey Report
Submitted to
Department of Botany, Govt Raza
P.G. College, Rampur
For the partial fulfillment of
M.Sc. Botany Sem I (2022-23)



#### Submitted by:

Almaas Athar M.Sc. Botany Sem I Roll No. 239114030004

#### Under the Supervision of:

Dr. Deepmala Mam Assistant Professor Department of Botany Govt. Raza P.G. College Rampur

# 6

## MEDICINAL PLANTS

A