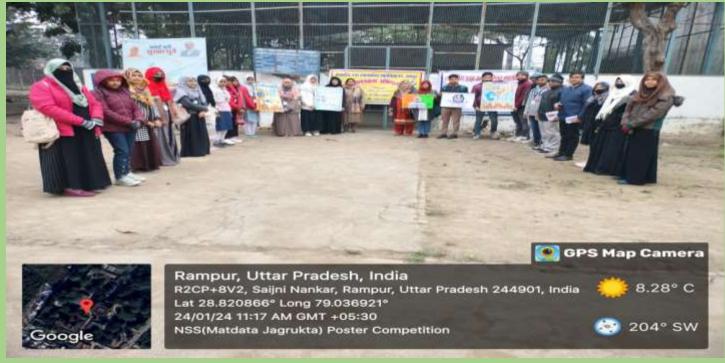

## MEDICINAL PLANTS

A

Survey Report Submitted to Department of Botany,

### Govt. Raza P.G. College Rampur,

for the Partial fulfillment of M.Sc. Botany Ist Semester

(2022-23)



000

Submitted by Anamta Sifat Roll No. 239114030028 Under the Supervision Dr. Durgesh Singh Yadav (Department of Botany) Govt. Raza P.G. College Rampur

MAYAPPLE

### ORNAMENTAL HERB'S OF RAMPUR

A SURVEY REPORT
SUBMITTED TO
DEPARTMENT OF BOTANY

GOVT RAZA P.G COLLEGE RAMPUR

For the partial fulfillment of MSc Botany Sem- Ist (2022-23)



Submitted by :

M.Sc Ist Sem

Roll No. :- 239114030013

Under the supervision Asst. Prof. Dr. Pratibha Mam Department of Botany

Govt Raza PG College Rampur

### **MODEL AND CHARTS**

























































### **Electoral Club Activity**







### **NSS Activity**





### Rover Ranger Activity









### **Eco Magnetic Club Activity**







### Road Safety Club Activity